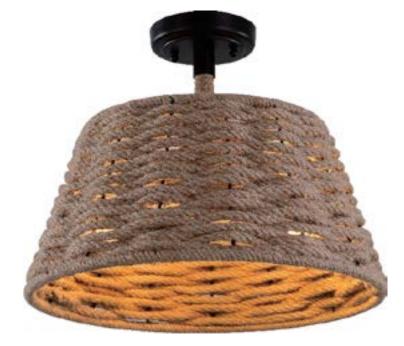

## **Specifications**

| pedintations                    |                      |
|---------------------------------|----------------------|
| Type of Lighting                | Indoor               |
| Height (in.)                    | 12                   |
| Width (in.)                     | 15 1/2               |
| Finish                          | Black & Hemp Rope    |
| Main Material                   | Hemp Rope            |
| Installation Location           | Dry Location         |
| Light #                         | 2                    |
| Watts per Light (W)             | 60                   |
| Total Wattage (W)               | 120                  |
| Light Bulb(s) Included?         | No                   |
| Dimmable?                       | Yes                  |
| Socket Base                     | Med. (E26)           |
| Voltage (Volts)                 | 120                  |
| Shade Height (in.)              | 8                    |
| Shade Width (in.)               | 15 1/2               |
| Light Direction                 | Down                 |
| Downrods Included?              | Yes                  |
| Downrod Size (in.)              | 3                    |
| Downrod Quantity                | 1                    |
| Sloped Ceiling Swivel Included? | No                   |
| Mounting Deck Height (in.)      | 1                    |
| Mounting Deck Width (in.)       | 4 3/4                |
| Mounting Deck Shape             | Round                |
| Safety Ratings                  | ETL                  |
| Assembly                        | No Assembly Required |